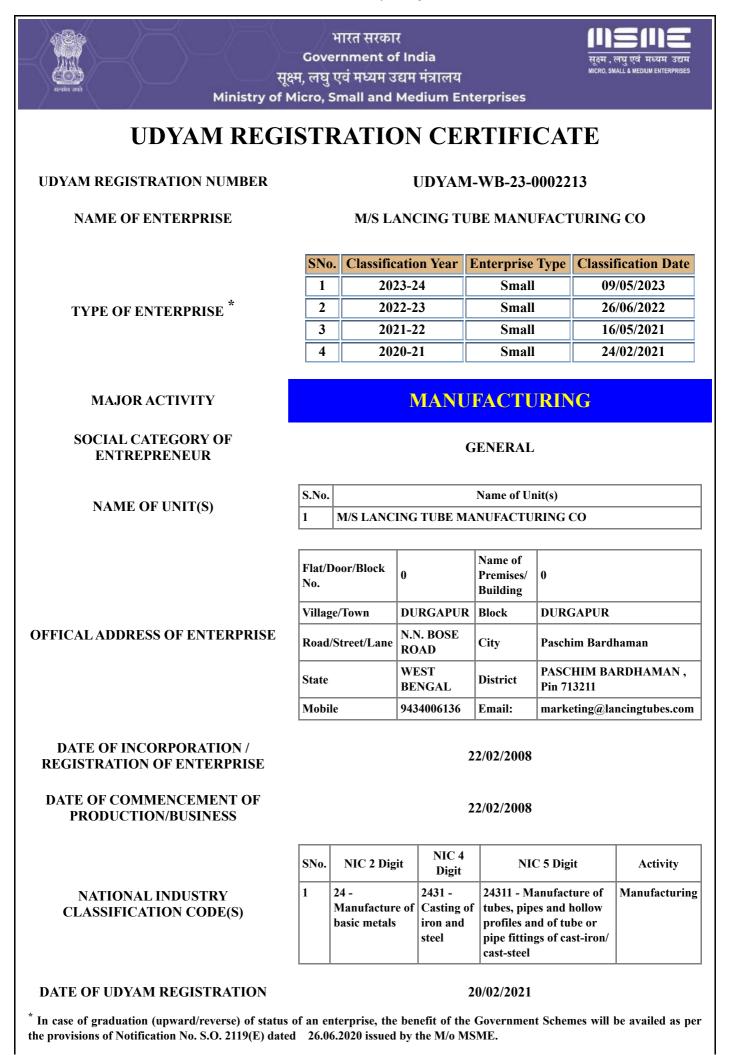

# स्विम जम्मे

भारत सरकार Government of India सूक्ष्म, लघु एवं मध्यम उद्यम मंत्रालय

Ministry of Micro, Small and Medium Enterprises

Udyam Registration Number : UDYAM-WB-23-0002213

| Type of Enterprise    | SMALL                                | Major Activity                                 | Manufac                  |  |
|-----------------------|--------------------------------------|------------------------------------------------|--------------------------|--|
| Type of Organisation  | Partnership                          | Name of Enterprise                             | M/S LANCING<br>MANUFACTU |  |
| Owner Name            | M/S LANCING TUBE<br>MANUFACTURING CO | PAN                                            | AACFL0423G               |  |
| Do you have GSTIN     | Yes                                  | Mobile No.                                     | 9434006136               |  |
| Email Id              | marketing@lancingtubes.com           | Social Category                                | General                  |  |
| Gender                | Male                                 | Specially<br>Abled(DIVYANG)                    | No                       |  |
| Date of Incorporation | 22/02/2008                           | Date of Commencement of<br>Production/Business | 22/02/2008               |  |

## Investment in Plant and Machinery OR Equipment (in Rs.)

| S.No. | Financial<br>Year | Enterprise<br>Type | Written<br>Down Value<br>(WDV) | Exclusion of<br>cost of<br>Pollution<br>Control,<br>Research &<br>Development<br>and<br>Industrial<br>Safety<br>Devices | Net Investment<br>in Plant and<br>Machinery OR<br>Equipment[(A)-<br>(B)] | Total<br>Turnover (A) | Export<br>Turnover<br>(B) | Net Turnover<br>[(A)-(B)] |
|-------|-------------------|--------------------|--------------------------------|-------------------------------------------------------------------------------------------------------------------------|--------------------------------------------------------------------------|-----------------------|---------------------------|---------------------------|
| 1     | 2021-22           | Small              | 21893295.00                    | 0.00                                                                                                                    | 21893295.00                                                              | 290077879.00          | 26604500.00               | 263473379.00              |
| 2     | 2020-21           | Small              | 12677037.00                    | 0.00                                                                                                                    | 12677037.00                                                              | 171654746.00          | 8924000.00                | 162730746.00              |
| 3     | 2019-20           | Small              | 6754492.00                     | 0.00                                                                                                                    | 6754492.00                                                               | 165582505.00          | 5261750.00                | 160320755.00              |

| 4 | 2018-19 | Small | 6267960.00 | 0.00 | 6267960.00 | 241758184.00 | 6757500.00 | 235000684.00 |
|---|---------|-------|------------|------|------------|--------------|------------|--------------|
|   |         |       |            |      |            |              |            |              |
|   |         |       |            |      |            |              |            |              |

#### **Unit(s)** Details

| SN | Unit Name                                  | Flat | Building | Village/Town | Block    | Road                 | City                 | Pin    | State          | D        |
|----|--------------------------------------------|------|----------|--------------|----------|----------------------|----------------------|--------|----------------|----------|
| 1  | M/S LANCING<br>TUBE<br>MANUFACTURING<br>CO | 0    | 0        | DURGAPUR     | DURGAPUR | N.N.<br>BOSE<br>ROAD | Paschim<br>Bardhaman | 713211 | WEST<br>BENGAL | P≠<br>B. |

### **Official address of Enterprise**

| Flat/Door/Block No. | 0              | Name of Premises/ Building | 0                          |
|---------------------|----------------|----------------------------|----------------------------|
| Village/Town        | DURGAPUR       | Block                      | DURGAPUR                   |
| Road/Street/Lane    | N.N. BOSE ROAD | City                       | Paschim Bardhaman          |
| State               | WEST BENGAL    | District                   | PASCHIM BARDHAMAN , Pin :  |
| Mobile              | 9434006136     | Email:                     | marketing@lancingtubes.com |
| Latitude            |                | Longitude:                 |                            |

## National Industry Classification Code(S)

| 5 | SNo. | Nic 2 Digit | Nic 4 Digit | Nic 5 Digit                                                                                                   | A |
|---|------|-------------|-------------|---------------------------------------------------------------------------------------------------------------|---|
|   |      |             |             | 24311 - Manufacture of tubes, pipes and hollow profiles and of tube or pipe fittings of cast-iron/ cast-steel | N |